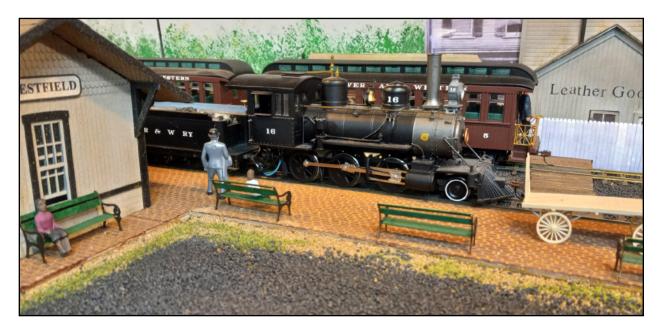

## 4. Ken Nesper's OR&W 2-6-0

Locomotive 16 is one of three 2-6-0s running on my version of the Ohio River & Western (OR&W). They are not perfect matches for similarly numbered OR&W locomotives, but close enough for my purposes. Locomotives 7 and 12 handle freight service; 16 is assigned to passenger service. The On30 locos are manufactured by Bachmann. Since the OR&W did not use steam generators, I removed the generators on these models and replaced the electric headlights with replicas of oil-burning headlamps. Bachmann offers operating front couplers as replacements for the standard dummy couplers. I installed Soundtraxx Econami sound decoders and speakers in the tenders. A light thread runs from the cab to the bell.