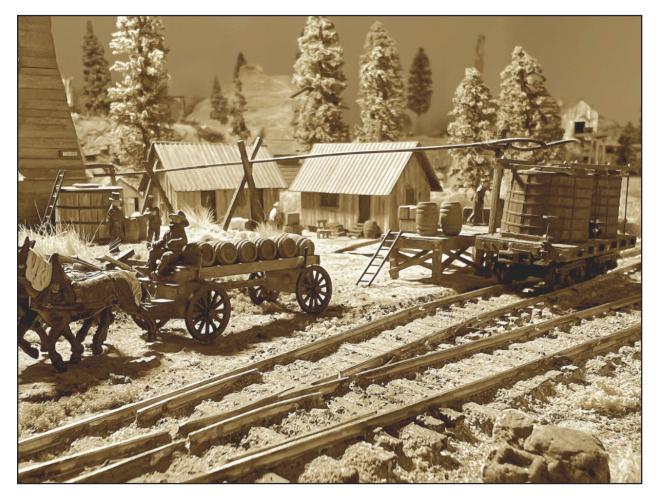

## 3. Alex Belida's "Hauling Oil" Mini-Scene

As another long workday draws to a close, the team at Drake's Oil Well sends off a load of oil-filled barrels by horse-drawn wagon while a larger load of Pennsylvania crude is poured into a Densmore tank car for shipment by rail. In this archival photo, Colonel Drake in his top hat (up by the wooden oil barrel on the left middle of the photo) views the work. The scene on this 2'x18" HO scale diorama includes a vintage Ye Olde Huff-n-Puff kit for Drake's Well, two portable logging camp cabins from Scale Model Masterpieces, my scratchbuilt Densmore tank car and hand-laid track. *Alex Belida, MMR*